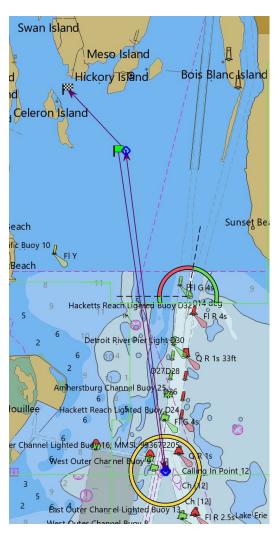

## **The Start**

## The Finish

The finish line is an imaginary line straight out of the FYC east basin through the green entrance buoy.

## The Course:

- From the Start at R"2" FI R 4s, proceed to Detroit Light, round to starboard
- Proceed to R"2" FI R 4s, round to Port, fire up your auxiliary and put your sailing gear away so you can head to the FYC bar as soon as you hit the dock!
- Proceed to the finish line

## **Approximate Mark Locations**

| • | R"2" FI R 4s         | 42° 04.3555' N | 083° 09.2071' W |
|---|----------------------|----------------|-----------------|
| • | Detroit Light        | 42° 00.0278' N | 083° 08.4938' W |
| • | FYC east basin green | 42° 05.2031' N | 083° 10.2874' W |