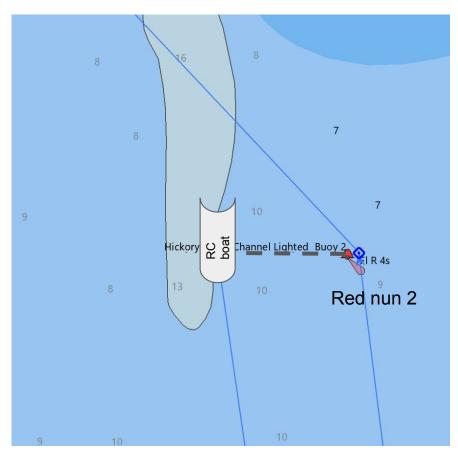

## The Course:

- From the Start at R"2" FI R 4s, proceed to Detroit Light, round to starboard
- Proceed to R"2" FI R 4s, round to Port, fire up your auxiliary and put your sailing gear away so you can head to the FYC bar as soon as you hit the dock!
- Proceed to the finish line

## **Approximate Mark Locations**

| • | R"2" FI R 4s         | 42° 04.3555' N | 083° 09.2071' W |
|---|----------------------|----------------|-----------------|
| • | Detroit Light        | 42° 00.0278' N | 083° 08.4938' W |
| • | FYC east basin green | 42° 05.2031' N | 083° 10.2874' W |